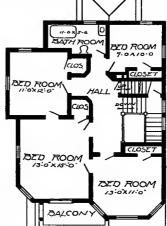

Design No. 1514

of Blue Prints, together with a complete set of typewritten specificatoins is

### ONLY

# \$5.00

They save time and prevent waste of material

First Floor Plan

Size: Width, 27 feet; length, 34 feet 6 inches, exclusive of porches

Blue prints consist of cellar and foundation plan; roof plan; first and second floor plans; front, rear, two side elevations; wall sections and all necessary interior details. Specifications consist of about two consists of about two consists of the positions and the consist of about two consists of the consist of two consists of the consist of the consist of the consist of two consists of the c twenty pages of typewritten matter.

Full and complete working plans and specifications of this house will be furnished for \$5.00. Cost of this house is from about \$2,000.00 to about \$2,250.00, according to the locality in which it is built built.